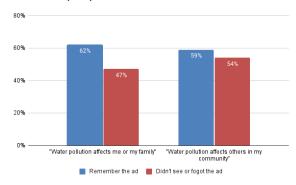

Those who remember the ad are more aware of how stormwater pollutes waterways:

They are also more likely to recognize that stormwater pollution affects people:

The complete survey report is available at <a href="https://www.ThinkBlueMassachusetts.org">www.ThinkBlueMassachusetts.org</a>