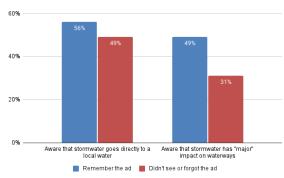

Those who remember the ad are more aware of how stormwater pollutes waterways:

They are also more likely to recognize that stormwater pollution affects people:

The complete survey report is available at <a href="https://www.ThinkBlueMassachusetts.org">www.ThinkBlueMassachusetts.org</a>