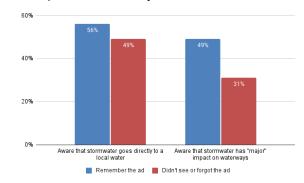

Those who remember the ad are more aware of how stormwater pollutes waterways:

They are also more likely to recognize that stormwater pollution affects people: