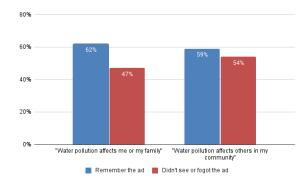

Those who remember the ad are more aware of how stormwater pollutes waterways:

They are also more likely to recognize that stormwater pollution affects people: