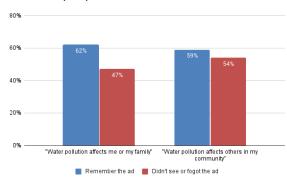

Those who remember the ad are more aware of how stormwater pollutes waterways:

They are also more likely to recognize that stormwater pollution affects people:

The complete survey report is available at <a href="https://www.ThinkBlueMassachusetts.org">www.ThinkBlueMassachusetts.org</a>