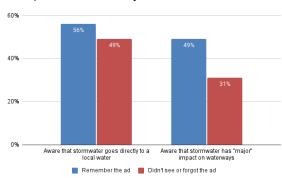

Those who remember the ad are more aware of how stormwater pollutes waterways:

They are also more likely to recognize that stormwater pollution affects people:

The complete survey report is available at <a href="https://www.ThinkBlueMassachusetts.org">www.ThinkBlueMassachusetts.org</a>